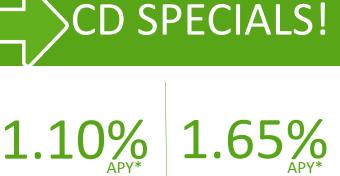

One lucky winner will receive a great summer prize! Contest ends August 15.

16-Month CD \$5,000 Minimum 30-Month CD

Annual percentage Yield (APY). Rates effective as 07/01/2017. Interest paid every 6 months. 16 month CD automatically renews into an 12-month CD at end of term. 30 month CD automatically renews into a 36 month CD at end of term. Penalty for early withdrawal. See a Reliabank representative for more details. Rates subject to change. Special for a limited time only.